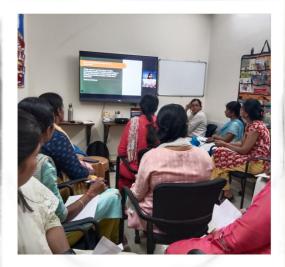

#### Basic Training on first Aid and Mental health

### Personal and Classroom Safety

Staff at Avasar being equipped to tackle any kind of emergencies that may arise unexpectedly during the course of their duties. To be prepared is half the victory!