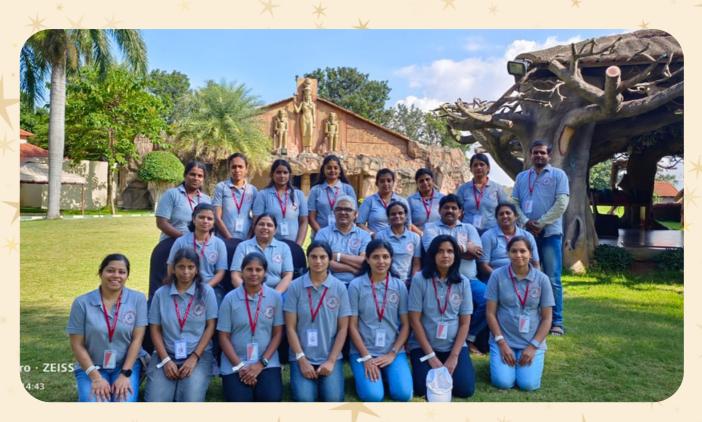

#### Basic Training on first Aid and Mental health

### Personal and Classroom Safety

Staff at Avasar being equipped to tackle any kind of emergencies that may arise unexpectedly during the course of their duties. To be prepared is half the victory!