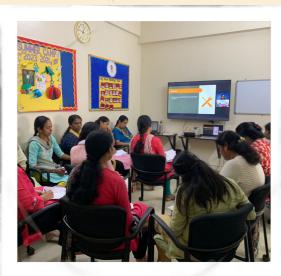

#### Basic Training on first Aid and Mental health

### Personal and Classroom Safety

Staff at Avasar being equipped to tackle any kind of emergencies that may arise unexpectedly during the course of their duties. To be prepared is half the victory!