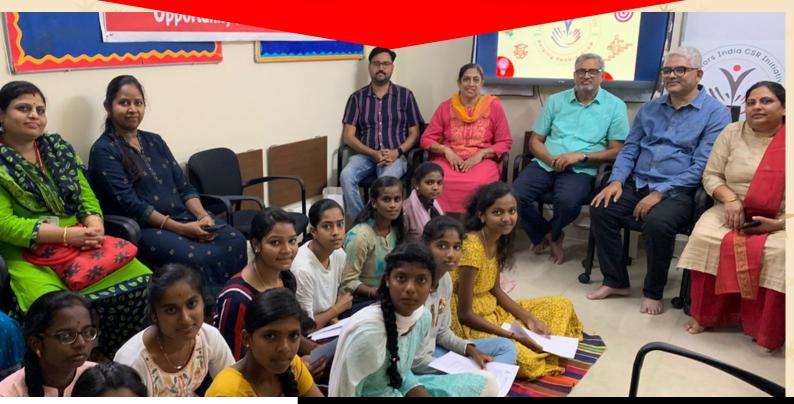

#### Basic Training on first Aid and Mental health

### Personal and Classroom Safety

Staff at Avasar being equipped to tackle any kind of emergencies that may arise unexpectedly during the course of their duties. To be prepared is half the victory!