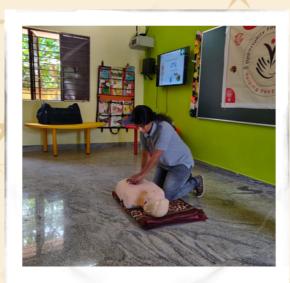

#### Basic Training on first Aid and Mental health

### Personal and Classroom Safety

Staff at Avasar being equipped to tackle any kind of emergencies that may arise unexpectedly during the course of their duties. To be prepared is half the victory!